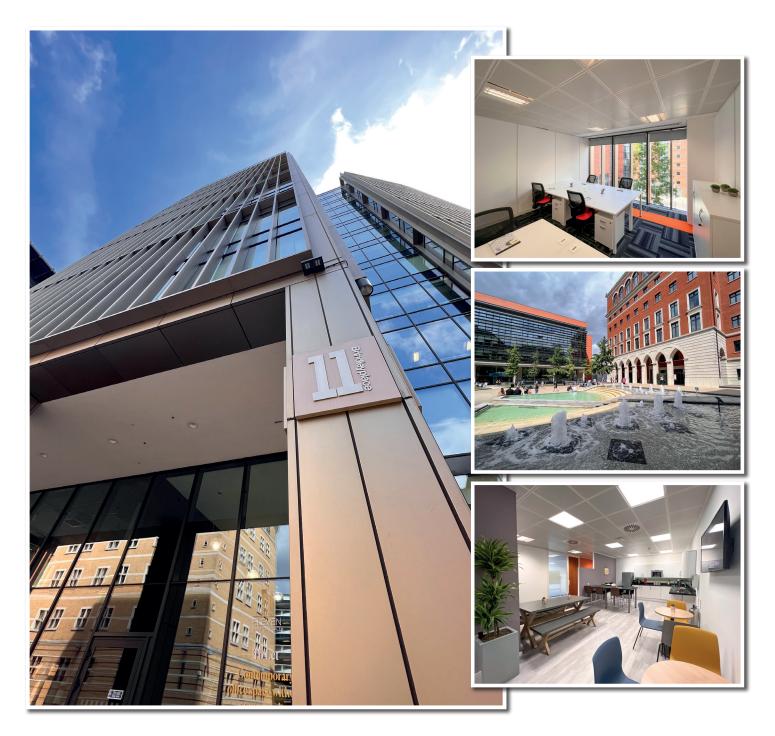

## Stylish | Contemporary | Prominent

Centrally located in Birmingham's thriving core.

## VIBRANT WORK ENVIRONMENT

- Serviced office suites ready for immediate occupation in this impressive building set within an outstanding established business destination in the heart of Birmingham.
- Newly renovated communal spaces offer a relaxed and inspiring environment, offices benefit from excellent natural light levels with floor to ceiling glazing and there are a variety of on-site meeting rooms.
- Fully-inclusive packages provide you with all you need to start work with flexible contract terms and options to expand or contract.

#### THE SIMPLE SOLUTION TO MEET ALL YOUR OFFICE NEEDS

Our fully-inclusive packages provide you with the following:

- High quality fit-out
- Furniture
- Concierge & staffed main reception
- High speed internet
- Dedicated bandwidth options
- VOIP phone system
- Business lounge & tea point
- Floor to ceiling glazing
- 24/7 secure access
- Building services