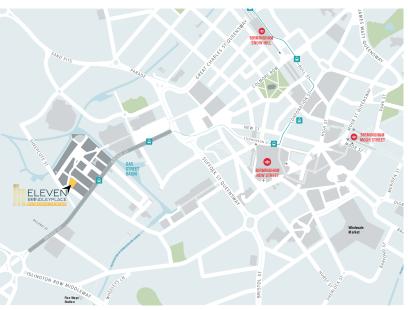

# LOCATION

- Prestigious canalside position at the heart of the city with easy access to an unrivalled array of eateries, shops, galleries, health clubs, hotels and attractions.
- A short walk from New Street Station.
- Easy access to the M5, M6 and M42 via the Aston Expressway A38(M), as well as to the M1, M40 and M54 motorways.
- Tram stops (now fully operational) are a short walk from the business centre, providing easy access to New Street and Snow Hill railway stations.