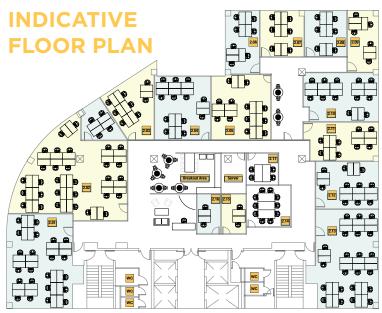

# Serviced office suites for 2 - 300 people

## VIBRANT WORK ENVIRONMENT

- Serviced office suites ready for immediate occupation in this impressive building set within an outstanding established business destination in the heart of Birmingham.
- Newly renovated communal spaces offer a relaxed and inspiring environment, offices benefit from excellent natural light levels with floor to ceiling glazing and there are a variety of on-site meeting rooms.
- Fully-inclusive packages provide you with all you need to start work with flexible contract terms and options to expand or contract.